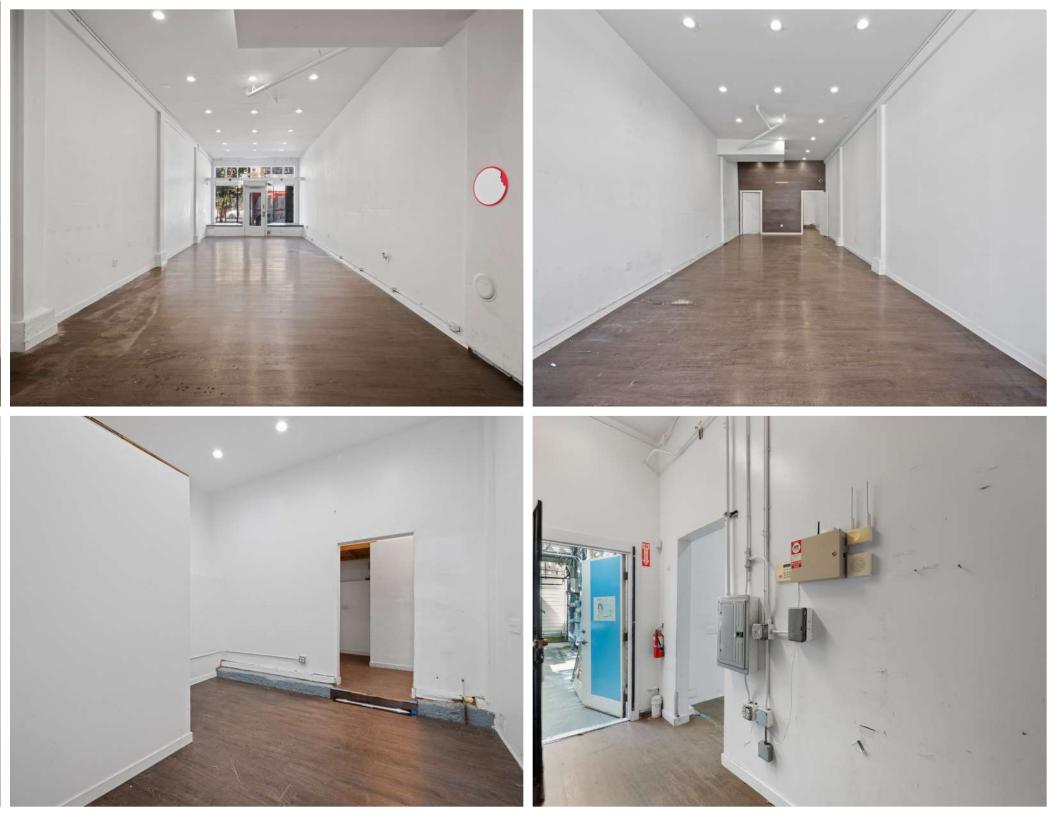

## **1427 HAIGHT STREET**

| Lease Rate   | \$5,425 per month M.G. |
|--------------|------------------------|
| Unit Size    | ± 1,100 Sq Ft          |
| Zoning       | NCD                    |
| Year Built   | 1905                   |
| APN          | 1244-030               |
| Neighborhood | Haight Ashbury         |

HAIGHT 1401 53.125 53.125 25 100 MASONIC 25 20 27 28 29 2002 42to44 13 12 11 Ø 9 19 106.250 2853 14

Welcome to 1427 Haight Street, offering approximately 1,100 square feet of premium retail space located in the heart of San Francisco's vibrant Haight-Ashbury neighborhood. This space features an open floor plan with high ceilings and a convenient storage area, providing flexibility for a variety of business types.