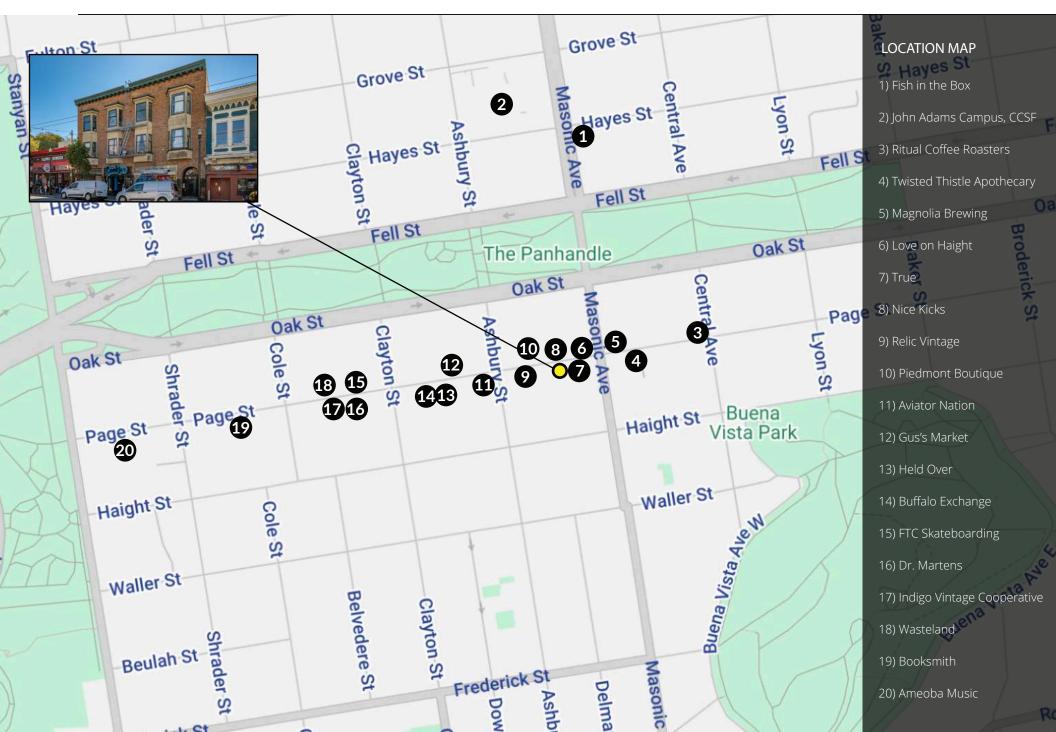

# LOCATION MAP

Situated in the bustling Haight-Ashbury Shopping District, this location benefits from heavy foot traffic and excellent brand visibility. Neighboring a mix of popular restaurants, cafes, unique retail shops, and scenic parks, the area draws a steady flow of both local residents and tourists, making it a dynamic and high-demand destination.