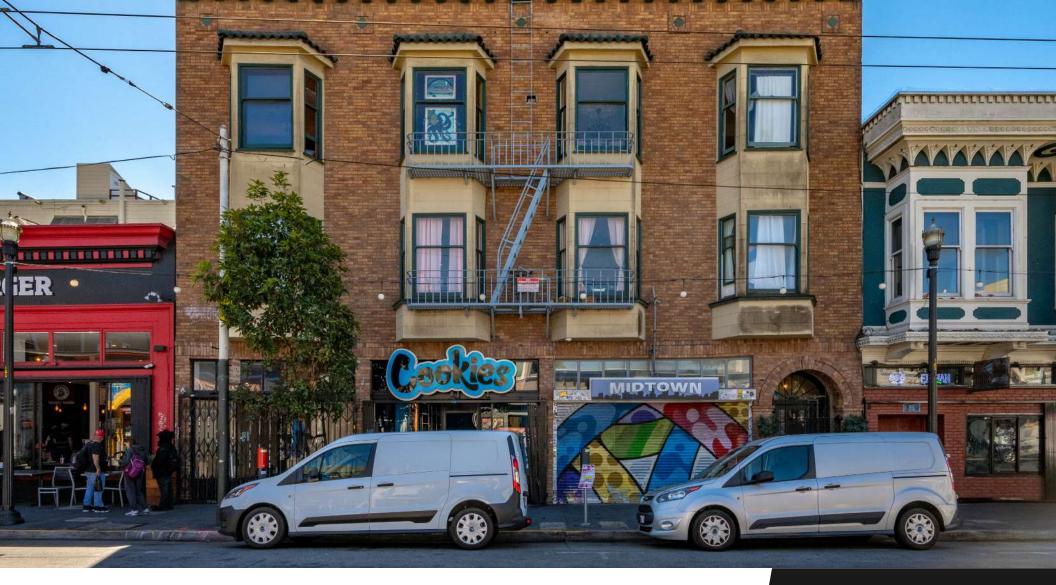

## **1427 HAIGHT STREET**

| Lease Rate   | \$5,425 per month M.G. |
|--------------|------------------------|
| Unit Size    | ± 1,100 Sq Ft          |
| Zoning       | NCD                    |
| Year Built   | 1905                   |
| APN          | 1244-030               |
| Neighborhood | Haight Ashbury         |

HAIGHT 1401 53.125 53.125 25 100 MASONIC 25 20 27 28 29 2002 42to44 13 12 11 Ø 9 19 106.250 2853 14

Welcome to 1427 Haight Street, offering approximately 1,100 square feet of premium retail space located in the heart of San Francisco's vibrant Haight-Ashbury neighborhood. This space features an open floor plan with high ceilings and a convenient storage area, providing flexibility for a variety of business types.