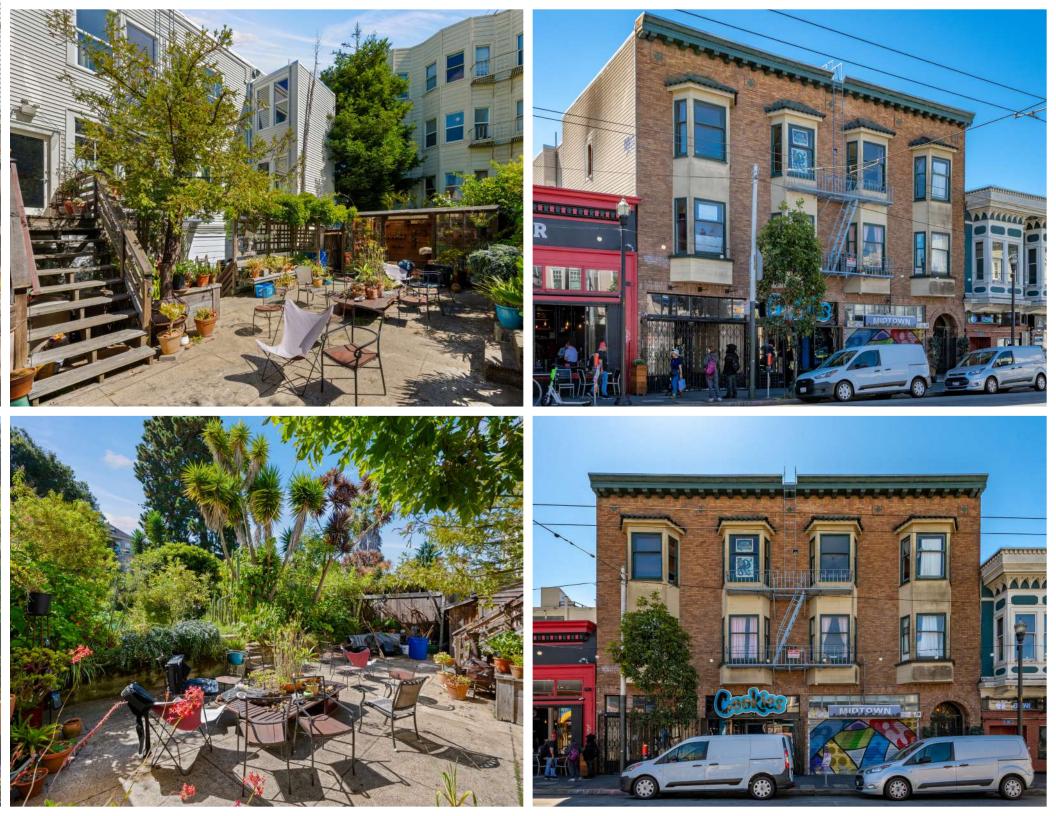

Situated in the bustling Haight-Ashbury Shopping District, this location benefits from heavy foot traffic and excellent brand visibility. Neighboring a mix of popular restaurants, cafes, unique retail shops, and scenic parks, the area draws a steady flow of both local residents and tourists, making it a dynamic and high-demand destination.

#### WELCOME TO THE HAIGHT ASHBURY DISTRICT

Haight Ashbury is a historic neighborhood located in the heart of San Francisco, California. Known for its vibrant culture and bohemian spirit, Haight Ashbury has long been a center of counterculture in the Bay Area. The neighborhood is bordered by Golden Gate Park to the north, Duboce Triangle to the east, the Lower Haight to the south, and the Inner Sunset to the west. The main commercial thoroughfare, Haight Street, runs through the center of the neighborhood and is lined with a variety of shops, restaurants, and bars.

Haight Ashbury is also a popular tourist destination. Visitors can explore the neighborhood's colorful Victorian-era architecture, browse the eclectic boutiques and vintage stores along Haight Street, and sample the diverse cuisine at the neighborhood's many restaurants. Overall, Haight Ashbury is a vibrant and dynamic neighborhood with a rich history and unique character that continues to attract residents and visitors alike.