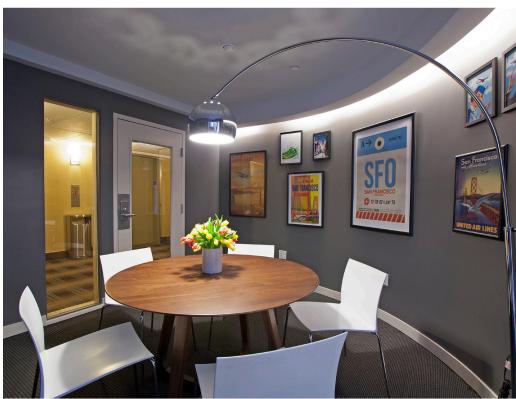

The Cova Hotel is a 96-room tourist hotel situated in the heart of downtown San Francisco. The property consists of approximately 57,800 square feet and includes a restaurant, gym, and a roof deck.

The Cova Hotel provides variety of top-notch amenities at the hotel, including a fitness center, an onsite restaurant, conference rooms for business travelers, a roof top deck and lounge for gatherings. Guests can take in stunning views of the city from the hotel's rooftop terrace.

Each of the 96 rooms are stylishly decorated and equipped with modern amenities, ensuring that our guests enjoy a comfortable and luxurious stay. Whether they're in town for business or pleasure, your guests can unwind in style.