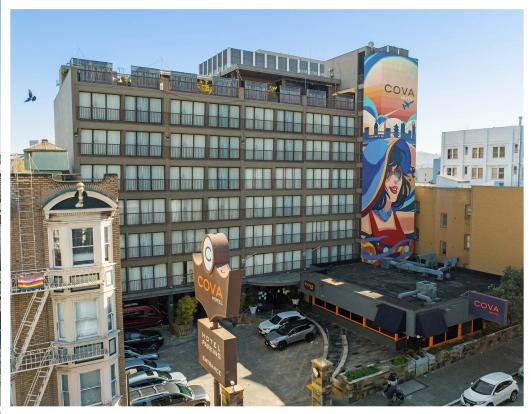

#### PROPERTY OVERVIEW

| Offered At         | \$32,800,000                             |  |
|--------------------|------------------------------------------|--|
| APN                | 0335-027                                 |  |
| Building SqFt      | ± 50,099                                 |  |
| Lot SqFt           | ± 22,590                                 |  |
| Rooms              | 96 Rentable Rooms                        |  |
| Parking            | Subterranean parking for +/- 85 Vehicles |  |
| Certificate of Use | 100 Rooms                                |  |
| Cross Street       | Between Hyde & Larkin Streets            |  |
|                    |                                          |  |

The Cova Hotel is a 96-room tourist hotel situated in the heart of downtown San Francisco. The property consists of approximately 57,800 square feet and includes a restaurant, gym, and a roof deck.

The Cova Hotel provides variety of top-notch amenities at the hotel, including a fitness center, an onsite restaurant, conference rooms for business travelers, a roof top deck and lounge for gatherings. Guests can take in stunning views of the city from the hotel's rooftop terrace.