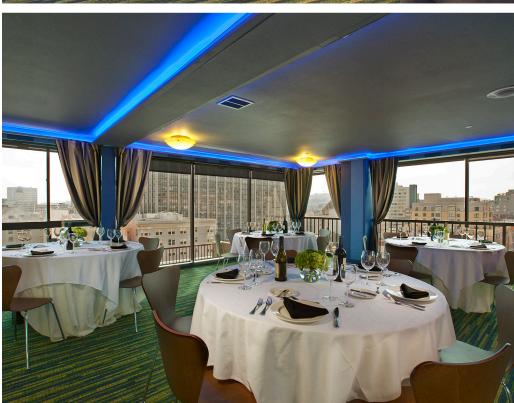

The Cova Hotel is a 96-room tourist hotel situated in the heart of downtown San Francisco. The property consists of approximately 57,800 square feet and includes a restaurant, gym, and a roof deck.

The Cova Hotel provides variety of top-notch amenities at the hotel, including a fitness center, an onsite restaurant, conference rooms for business travelers, a roof top deck and lounge for gatherings. Guests can take in stunning views of the city from the hotel's rooftop terrace.