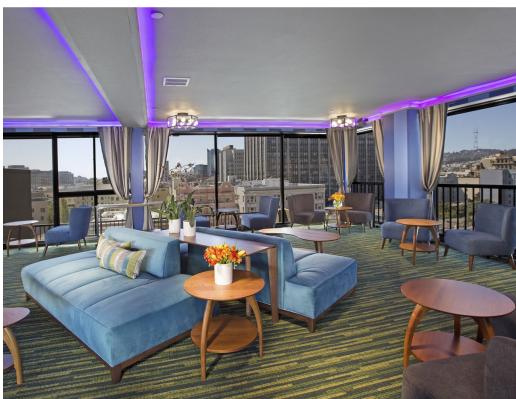

The Cova Hotel is a 96-room tourist hotel situated in the heart of downtown San Francisco. The property consists of approximately 57,800 square feet and includes a restaurant, gym, and a roof deck.

The Cova Hotel provides variety of top-notch amenities at the hotel, including a fitness center, an onsite restaurant, conference rooms for business travelers, a roof top deck and lounge for gatherings. Guests can take in stunning views of the city from the hotel's rooftop terrace.