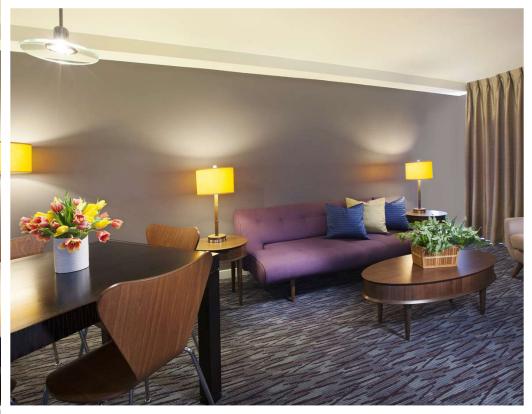

The Cova Hotel is a 96-room tourist hotel situated in the heart of downtown San Francisco. The property consists of approximately 57,800 square feet and includes a restaurant, gym, and a roof deck.

The Cova Hotel provides variety of top-notch amenities at the hotel, including a fitness center, an onsite restaurant, conference rooms for business travelers, a roof top deck and lounge for gatherings. Guests can take in stunning views of the city from the hotel's rooftop terrace.

Each of the 96 rooms are stylishly decorated and equipped with modern amenities, ensuring that our guests enjoy a comfortable and luxurious stay. Whether they're in town for business or pleasure, your guests can unwind in style.