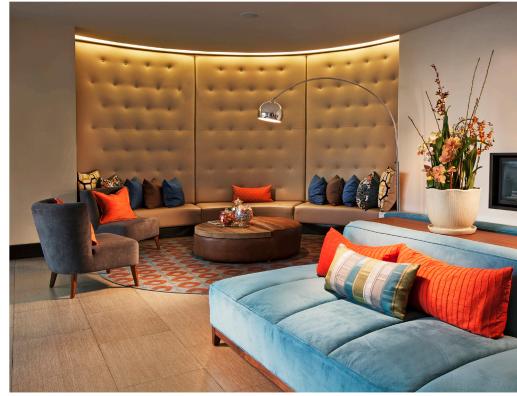

The Cova Hotel is a 96-room tourist hotel situated in the heart of downtown San Francisco. The property consists of approximately 57,800 square feet and includes a restaurant, gym, and a roof deck.

The Cova Hotel provides variety of top-notch amenities at the hotel, including a fitness center, an onsite restaurant, conference rooms for business travelers, a roof top deck and lounge for gatherings. Guests can take in stunning views of the city from the hotel's rooftop terrace.

Each of the 96 rooms are stylishly decorated and equipped with modern amenities, ensuring that our guests enjoy a comfortable and luxurious stay. Whether they're in town for business or pleasure, your guests can unwind in style.