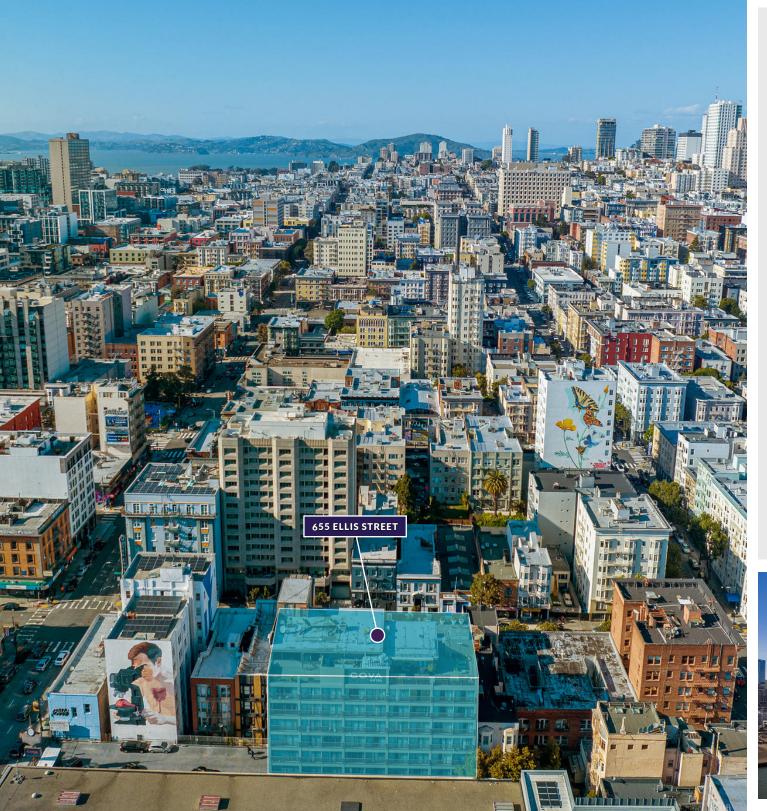

#### PROPERTY OVERVIEW

| Offered At         | \$32,800,000                             |  |
|--------------------|------------------------------------------|--|
| APN                | 0335-027                                 |  |
| Building SqFt      | ± 50,099                                 |  |
| Lot SqFt           | ± 22,590                                 |  |
| Rooms              | 96 Rentable Rooms                        |  |
| Parking            | Subterranean parking for +/- 85 Vehicles |  |
| Certificate of Use | 100 Rooms                                |  |
| Cross Street       | Between Hyde & Larkin Streets            |  |
|                    |                                          |  |

The Cova Hotel is a 96-room tourist hotel situated in the heart of downtown San Francisco. The property consists of approximately 57,800 square feet and includes a restaurant, gym, and a roof deck.

The Cova Hotel provides variety of top-notch amenities at the hotel, including a fitness center, an onsite restaurant, conference rooms for business travelers, a roof top deck and lounge for gatherings. Guests can take in stunning views of the city from the hotel's rooftop terrace.