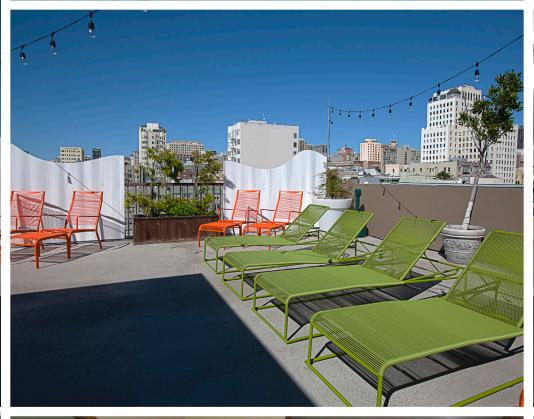

The Cova Hotel is a 96-room tourist hotel situated in the heart of downtown San Francisco. The property consists of approximately 57,800 square feet and includes a restaurant, gym, and a roof deck.

The Cova Hotel provides variety of top-notch amenities at the hotel, including a fitness center, an onsite restaurant, conference rooms for business travelers, a roof top deck and lounge for gatherings. Guests can take in stunning views of the city from the hotel's rooftop terrace.