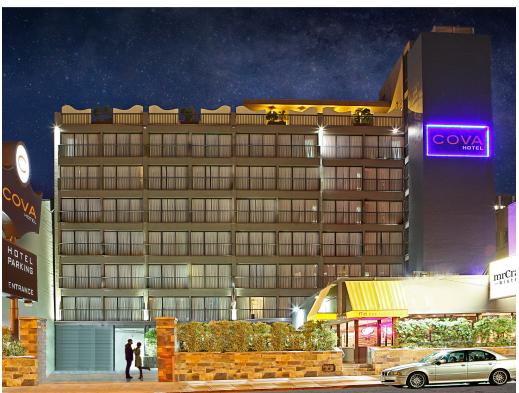

The Cova Hotel is a 96-room tourist hotel situated in the heart of downtown San Francisco. The property consists of approximately 57,800 square feet and includes a restaurant, gym, and a roof deck.

The Cova Hotel provides variety of top-notch amenities at the hotel, including a fitness center, an onsite restaurant, conference rooms for business travelers, a roof top deck and lounge for gatherings. Guests can take in stunning views of the city from the hotel's rooftop terrace.