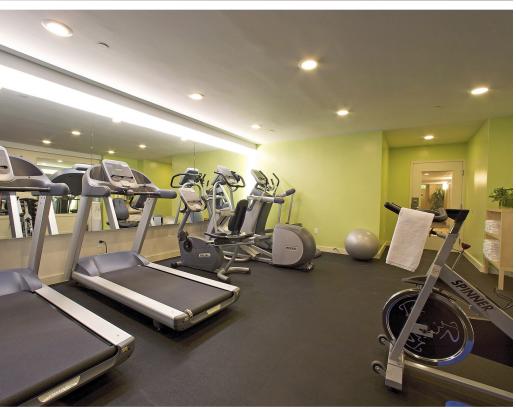

The Cova Hotel is a 96-room tourist hotel situated in the heart of downtown San Francisco. The property consists of approximately 57,800 square feet and includes a restaurant, gym, and a roof deck.

The Cova Hotel provides variety of top-notch amenities at the hotel, including a fitness center, an onsite restaurant, conference rooms for business travelers, a roof top deck and lounge for gatherings. Guests can take in stunning views of the city from the hotel's rooftop terrace.