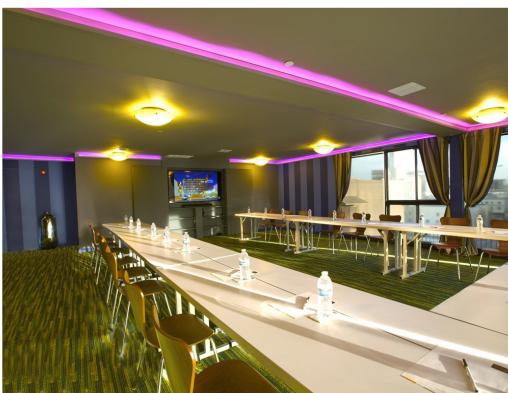

The Cova Hotel is a 96-room tourist hotel situated in the heart of downtown San Francisco. The property consists of approximately 57,800 square feet and includes a restaurant, gym, and a roof deck.

The Cova Hotel provides variety of top-notch amenities at the hotel, including a fitness center, an onsite restaurant, conference rooms for business travelers, a roof top deck and lounge for gatherings. Guests can take in stunning views of the city from the hotel's rooftop terrace.