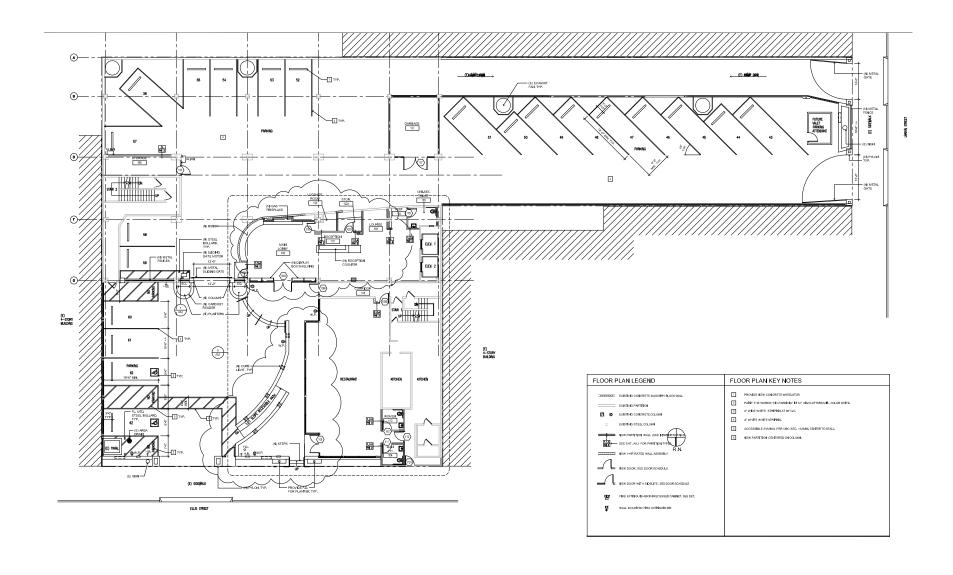

| \$3,294,134 | \$2,765,376 |
| CAP Rate                         |             | 8.43%       |





#### **NEIGHBORHOOD GUIDE**

In the mood for some culture and history? Check out the Asian Art Museum, California Academy of Sciences, or the San Francisco Museum of Modern Art. When you want to do some shopping, the Westfield San Francisco Centre is just around the corner. If you're in town for a conference, take our free shuttle to the Moscone Center. Additional points of interest near the hotel include the Yerba Buena Gardens, Contemporary Jewish Museum, Union Square, Golden Gate Park, and, of course, the Golden Gate Bridge. Our hotel's convenient downtown San Francisco location is the perfect starting point for an amazing trip.



# **GROUND FLOOR | BASEMENT**



## **1ST FLOOR PLAN**



## 2ND-3RD FLOOR PLAN



| -