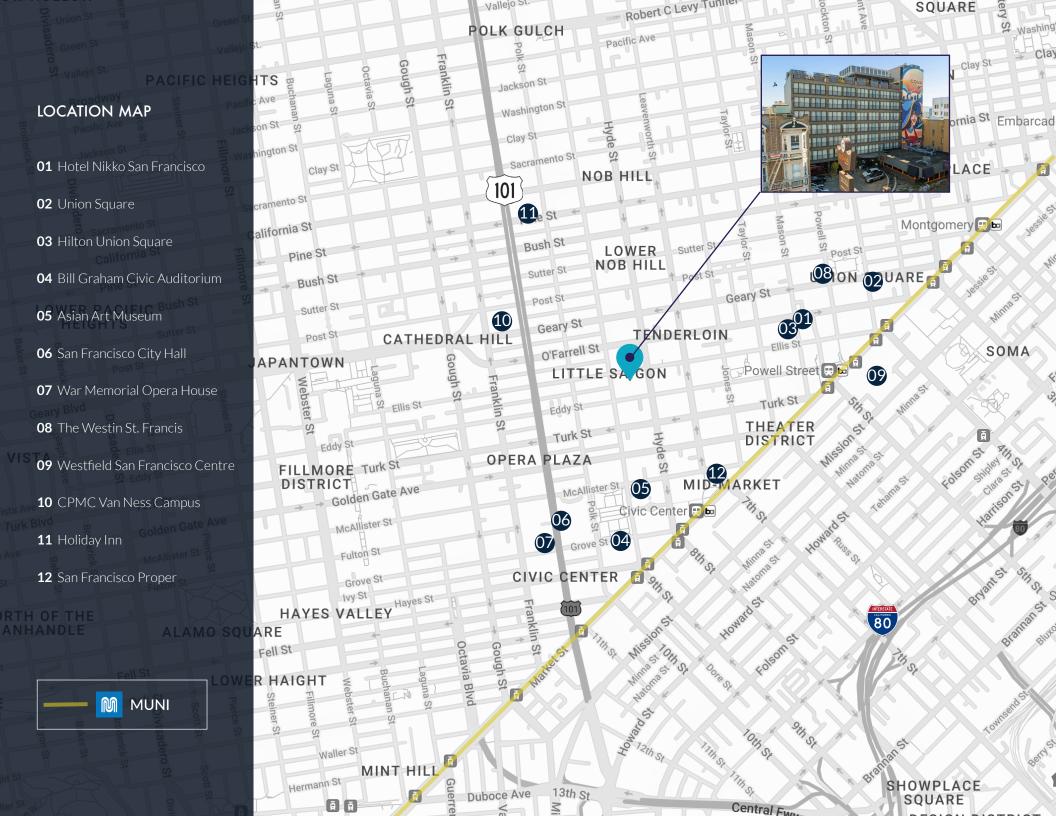

#### **NEIGHBORHOOD GUIDE**

In the mood for some culture and history? Check out the Asian Art Museum, California Academy of Sciences, or the San Francisco Museum of Modern Art. When you want to do some shopping, the Westfield San Francisco Centre is just around the corner. If you're in town for a conference, take our free shuttle to the Moscone Center. Additional points of interest near the hotel include the Yerba Buena Gardens, Contemporary Jewish Museum, Union Square, Golden Gate Park, and, of course, the Golden Gate Bridge. Our hotel's convenient downtown San Francisco location is the perfect starting point for an amazing trip.